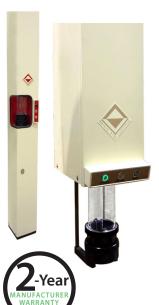

The Bavis Drive-Thru BPS system (above) is far superior to other pneumatic systems the intelligent low-cost choice. If you are considering staying with a pneumatic system consider the APS (below-left) which has substantial upgrades. And, for the ultimate upgrade Consider the TransTrax<sup>TM</sup> (below-right) and experience the best available Drive-Thru solution in existance.

#### TransTrax<sup>TM</sup>

Modern Positive-Drive Delivery Speed • Reliability • Durability

Move away from pneumatics with the TransTrax $^{\text{TM}}$  — the unbeatable smart-choice solution.

- Single motor lasts 20x longer than all pneumtic systems
- Can stop at Car or Truck height
- Not affected by condensation or tube leaks
- No need to run power to canopy or island
- Full-duplex audio included!
- · Can be powered by the sun