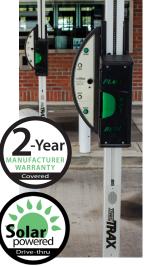

#### TransTrax<sup>TM</sup>

Modern Positive-Drive Delivery Speed • Reliability • Durability

Move away from pneumatics with the TransTrax $^{\text{TM}}$  — the unbeatable smart-choice solution.

- Single motor lasts 20x longer than all pneumtic systems
- Can stop at Car or Truck height
- Not affected by condensation or tube leaks
- No need to run power to canopy or island
- Full-duplex audio included!
- · Can be powered by the sun