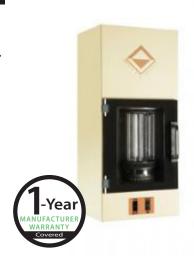

#### Basic Pneumatic System (BPS)

- 4 1/2" standard tube
- · Stainless steel exterior enclosure
- Motors positioned at the base of the exterior vertical allowing for easy access
- All service work can be performed from the front of the equipment
- Microprocessor controlled
- Exterior powered doors
- Interior manual door with magnetic seals
- Industry standard carrier
- Clear tubing
- Rain shield protects microphone and windscreen for greater audio clarity
- Includes exterior customer audio components consisting of microphone, speaker and call button
- Product is compatible with most competitive audio systems
- Operates on single 110v circuit
- One year manufacturer's limited warranty
- A UL listed and classified product

The Bavis Drive-Thru BPS system (above) is far superior to other pneumatic systems the intelligent low-cost choice. If you are considering staying with a pneumatic system consider the APS (below-left) which has substantial upgrades. And, for the ultimate upgrade Consider the TransTrax<sup>TM</sup> (below-right) and experience the best available Drive-Thru solution in existance.